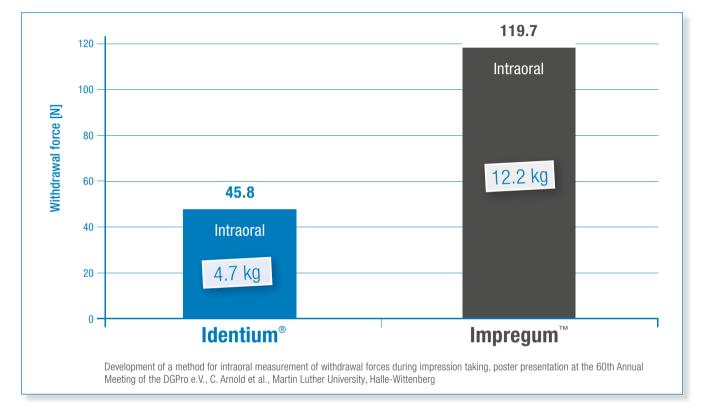

### **Removal from the mouth - as light as a feather**

Identium<sup>®</sup> vs. Impregum<sup>™</sup>: 2.6 times lower withdrawal forces

By removing from the patient mouth without exerting force, you avoid deformations and irritations.