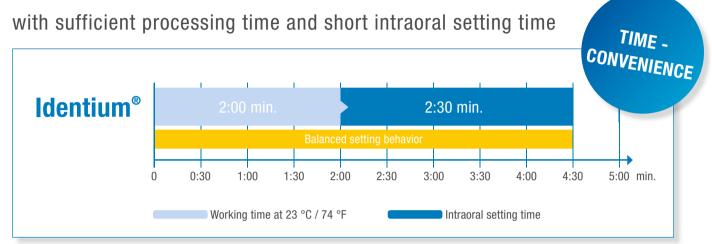

### Fast final setting time

The sufficient processing time allows you to work calmly. **For your precision.** 

## SHORT INTRAORAL SETTING TIME

### OUTSTANDING FLOWABILITY

Available in viscosities Heavy, Medium and Light

Heavy • Medium

Selectable setting times regular (4:30 min.) fast (3:30 min.)

Compatible with all common **mixing devices** 