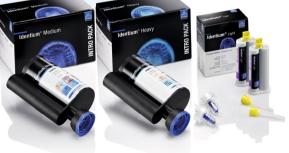

# **IDENTIUM®** – THE RANGE

| Identium®   |                                                                                                                                                    |                                   |
|-------------|----------------------------------------------------------------------------------------------------------------------------------------------------|-----------------------------------|
|             | Identium <sup>®</sup> Heavy                                                                                                                        | Identium <sup>®</sup> Heavy Fast  |
| Intro pack  | 380 mL cartridge, 50 mL cartridge Identium <sup>®</sup> Light, 10 mL adhesive,<br>10 dynamic mixers, 6 yellow mixing tips, 6 yellow intraoral tips |                                   |
| Refill pack | $2 \times 380$ mL cartridges                                                                                                                       |                                   |
|             | Identium <sup>®</sup> Medium                                                                                                                       | Identium <sup>®</sup> Medium Fast |
| Intro pack  | 380 mL cartridge, 10 mL adhesive<br>10 dynamic mixers, 1 application syringe                                                                       |                                   |
| Refill pack | $2 \times 380$ mL cartridges                                                                                                                       |                                   |
|             | Identium® Light                                                                                                                                    | Identium <sup>®</sup> Light Fast  |
| Normal pack | $2 \times 50$ mL cartridges,<br>8 yellow mixing tips                                                                                               |                                   |
|             |                                                                                                                                                    | Morium 2                          |